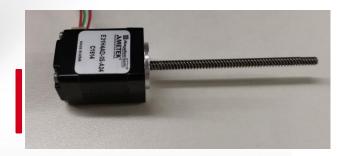

|  |  |  |

### 20000 SHOTS

#### NOW=20000 SHOTS 1 CARTRIDGE

20000 Shots × 4 Cartridges4 CARTEIDGES= 80000 ShotsCOMING STANDARD

Each cartridge can be used for up to 20,000 **shots** 







#### **DESIGN INSPIRATION**





#### HIGH QUALITY SPARE PARTS



American imported piezoelectric ceramics, the error range is controlled at  $\pm$ 5um, 10 times better than others $\pm$ 0.05mm. The HIGH QUALITY piezoelectric ceramics can make sure the handle continuing working for more than 10,000 hours



Under the test of infrared thermal imager, it is observed that the temperature in the treatment area is significantly increased.





Five US imported sensors detect the output point position in real time during the handle working, effectively preventing multi-point overlay



American Haydon motor, uniform stepping, no jitter accuracy of 0.01mm



# O3 CLINICIAL APPLICATION

#### FACE

Lifting the cheeks Tightening skin Reducing wrinkle

#### NECK

Turkey neck treatment Tightening sagging skin Tightening of the decolletage



#### EYE

Lifting eyebrows Tightening eyelids Removing crow's feet

#### BODY

Fat reduction Body contouring Cellulite treatment

#### **POSTOPERATIVE CARE**

#### OPERATION STEPS

1. Removal all accessories on the treated areas , such as jewelry, necklace etc.

2. Clean the treatment area and make sure the skin is dry.

3. Draw lines on the skin to divide the treatment area into several small areas to make the treatment more accurate.

4. Daub the cold gel evenly on the treated area.

5. Keep the cartridge lightly attaching to the skin,