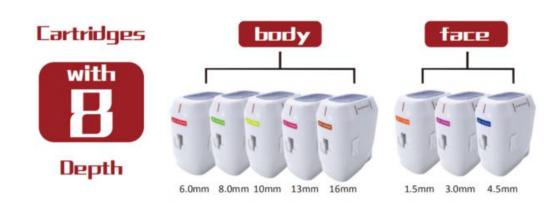

#### 8 different cartridges

8 different depth cartridges optional, skin tightening and body contouring achieved with one machine

#### **8 DIFFERENT DEPTH OF CARTRIDGES**

1.5mm, 3.0mm, 4.5mm cartridges for face and neck tightening and lifting

6.0mm, 8.0mm, 10.0mm, 13.0mm, 16.0mm for body contouring

| Specifications |                                                                              |  |  |  |
|----------------|------------------------------------------------------------------------------|--|--|--|
| Power          | 800 W                                                                        |  |  |  |
| Frequency      | 4MHz                                                                         |  |  |  |
| Width          | 1- 10 mm Adjustable                                                          |  |  |  |
| Length         | 5 - 25 mm Adjustable                                                         |  |  |  |
| Energy output  | 0.2 - 2J/cm2                                                                 |  |  |  |
| Cartridge shot | 20000 lines                                                                  |  |  |  |
| Cartridges     | 1.5mm,3.0mm,4.5mm,8.0mm (Standard)<br>6.0mm, 10.0mm,13.0mm,16.0mm (Optional) |  |  |  |
| Voltage        | AC 100-240v 50/60Hz                                                          |  |  |  |
| Net Weight     | 25kg                                                                         |  |  |  |
| Dimension      | 400*350*1060mm                                                               |  |  |  |