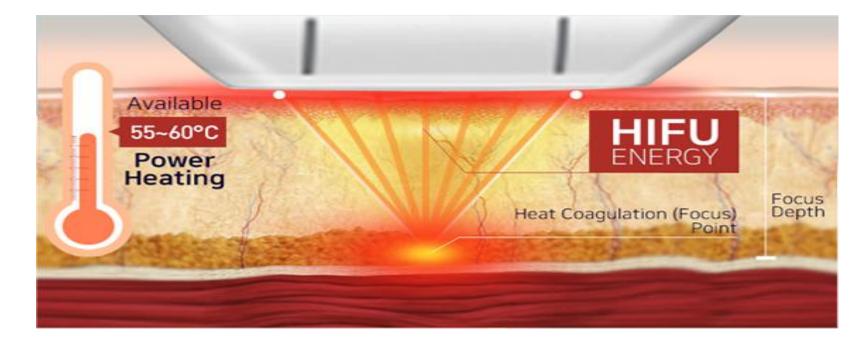

### 01 P R O D U C T INTRODUCTION

HIFU (High Intensity Focused Ultrasound) is a non-surgical technology which offers brow lifting, jowl lifting, nasolabial fold reduction, periorbital wrinkle reduction and overall skin tightening and rejuvenation. The highly focused acoustic energy creates thermal coagulation zones at 8 different depths. Wound healing response results in the formation of new collagen thus providing longer term tightening of the skin. There is no down time associated with this non invasive procedure.HIFU has quickly become one of the most sought after non-surgical face lifting treatments with the need for only one session, and results which can last up to 18 months.

- How it works?
- The highly focused acoustic energy creates thermal coagulation zones at 3 different depths. Wound healing response results in the formation of new collagen thus providing longer term tightening of the skin. There is no down time associated with this non invasive procedure.