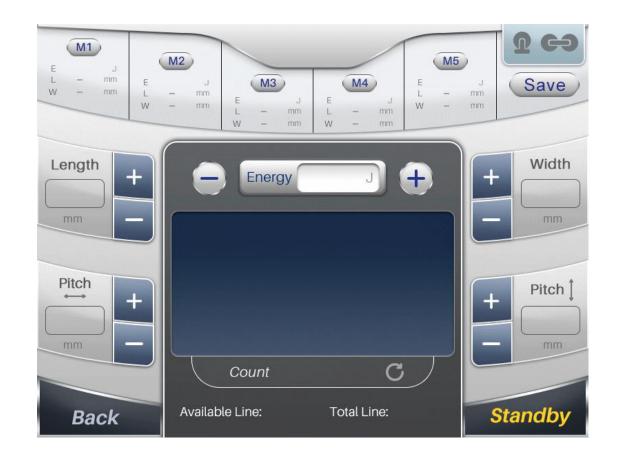

#### Intelligent software

User-friendly operation interface, intelligent mode, professional mode can be switched at will.

#### PARAMETER SETTING SUGGESTION

| Featment area               | Cartridge                     | Energy<br>suggestion | Length 🦂 | Lateral point<br>spacing | Vertical point<br>spacin | Width   |
|-----------------------------|-------------------------------|----------------------|----------|--------------------------|--------------------------|---------|
| Eyes around &<br>Forehead + | 1.5MM.                        | 0.1-0.3J             | 15-25MM- | 1.5-2.0MM-               | 1.5-2.0MM.<br>4-5lines   | 6-10MM  |
| Face                        | 3.0MM.<br>4.5MM.              | 0.4-1.0J             | 15-25MM- | 1.5-2.0MM-               | 1.5-2.0MM-<br>6-9lines-  | 6-10MM. |
| Neck                        | 3.0MM-<br>4.5MM-              | 0.4-1.0J.            | 15-25MM- | 1.5-2.0MM-               | 1.5-2.0MM.<br>6-9lines   | 6-10MM. |
| Chest.                      | 4.5MM-<br>6.0MM-              | 0.8-1.6J.            | 20-25MM- | 1.0-2.0MM                | 1.0-2.0MM.               | 10MM.   |
| Arm                         | 6.0MM.<br>8.0MM.              | 1.0-1.6J.            | 20-25MM- | 1.0-2.0MM-               | 1.0-2.0MM.               | 10MM.   |
| Abdomen                     | 10.0MM-<br>13.0MM-<br>16.0MM- | 1.2-2.0J.            | 20-25MM- | 1.0-2.0MM-               | 1.0-2.0MM.               | 10MM-   |
| Back                        | 8.0MM-<br>10.0MM-             | 1.2-2.0J             | 20-25MM- | 1.0-2.0MM-               | 1.0-2.0MM.               | 10MM.   |
| Buttock                     | 10.0MM-<br>13.0MM-            | 1.2-2.0J.            | 20-25MM- | 1.0-2.0MM-               | 1.0-2.0MM                | 10MM.   |
| Leg                         | 8.0MM.<br>10.0MM.             | 1.2-2.0J             | 20-25MM- | 1.0-2.0MM-               | 1.0-2.0MM-               | 10MM-   |