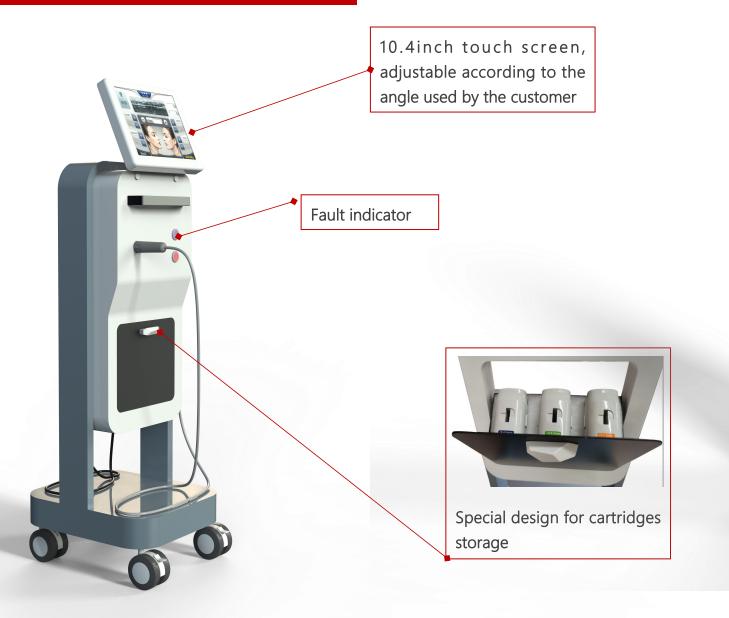

#### 8 different cartridges

8 different depth cartridges optional, skin tightening and body contouring achieved with one machine

### 20000 lines shot

Each cartridges can be used for up to 20,000 lines shot, which is super cost-effective.