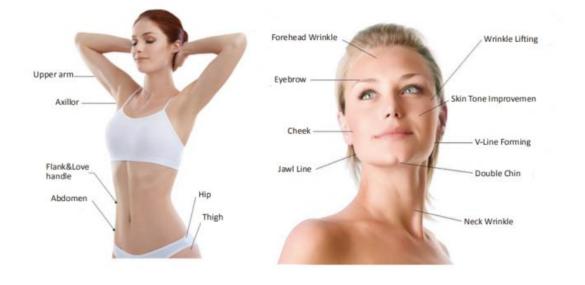

#### FACE

Lifting the cheeks Tightening skin Reducing wrinkle

#### NECK

Turkey neck treatment Tightening sagging skin Tightening of the decolletage

#### EYE

Lifting eyebrows Tightening eyelids Removing crow's feet

#### BODY

Fat reduction Body contouring Cellulite treatment