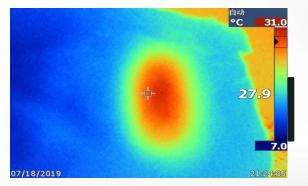

Under the test of infrared thermal imager, it is observed that the temperature in the treatment area is significantly increased.

Five US imported sensors detect the output point position in real time during the handle working, effectively preventing multi-point overlay