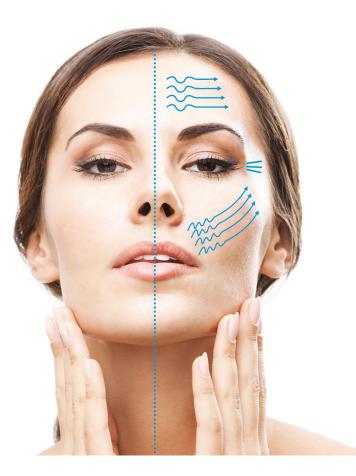

#### FACE

Lifting the cheeks Tightening skin Reducing wrinkle

#### NECK

Turkey neck treatment Tightening sagging skin Tightening of the decolletage

#### EYE

Lifting eyebrows Tightening eyelids Removing crow's feet

#### • Which areas can be improved with the 3D HiFU Face?

• This treatment is fantastic for overall skin tightening and rejuvenation as well as brow lifting, jowel line lifting, naolabial fold redcution and peri orbital wrinkle reduction.